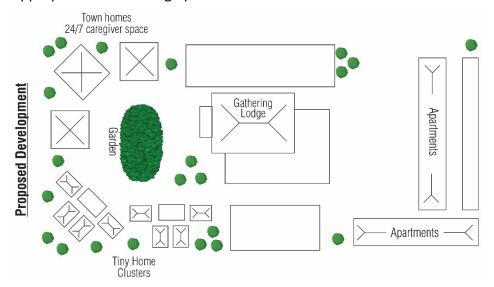

## Housing

Stevens Point, like the rest of the country has a significant shortage of appropriate housing for IDD adults. In Wisconsin, 60% of IDD individuals live with a family caregiver because they are unable to find appropriate housing. As many as 26% of those caregivers are 60 years of age or older. Once a caregiver experiences a medical event that prevents them from providing care, the IDD adult will face an emergency placement in which few or no housing options exist. There are more than 1,800 adults with cognitive disabilities living in Portage County. And the need becomes greater every year as another class graduates from SPASH high school. D2D's first major project is to build a client centered independent housing community in Stevens Point to ensure all IDD residents can find safe and supportive housing that meets their needs. Similar models are springing up across the nation to help address the significant lack of appropriate IDD housing options.